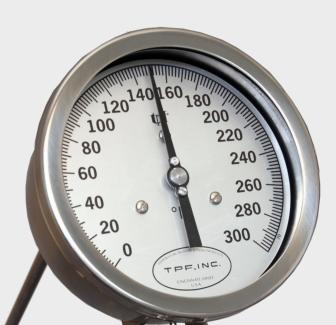

## TPF MASH THERMOMETER FEATURES:

- Heavy Duty 3/8" Stem
- Reduced Tip for Sensitivity & Speed
- Easy to Read
- 1°F Accuracy
- · All Stainless Steel Construction
- Every Angle Head; 180° Adjustable Face
- Plex Lens
- 24", 36", 54" & custom Stem Lengths

## **Specifications** 24" 36" 54" **Custom** 12" 4.5" Sensitive Area: 21/27 60 40 **Ordering Information** (Quantity) 45MASH 0 +300°F nn" bulb Plex lens (nn is stem length in inches)

TPF,INC., warrants all instruments manufactured and sold by it to be free from defects in material or workmanship under normal use and service. The company agrees to repair or replace any instrument which its examination reveals to have been defective due to faulty workmanship or material, if returned to our factory, transportation charges prepaid, within one year of purchase date.